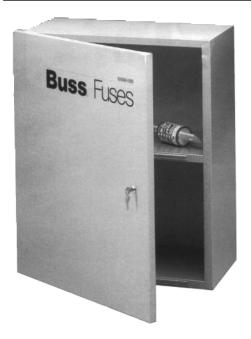

## **Spare Fuse Cabinet**

## SFC-FUSE-CAB

## CATALOG SYMBOL: SFC-FUSE-CAB

- Sturdy storage cabinet that conveniently holds spare fuses.
- Constructed of .080 heavy gauge aluminum for extra strength and durability, yet is 50% lighter than steel.
- Five cubic feet of storage space.
- Locate one or more in strategic locations so you have easy access to needed replacement fuses.
- Cabinet door is equipped with locking handle and cylinder lock.
- Durable baked ASA 61 grey enamel on the cabinet matches most switch-gear and equipment in the electrical service room.
- Mounting holes with key slot 16-inches on center to meet standard 16-inch building studs for easy mounting.