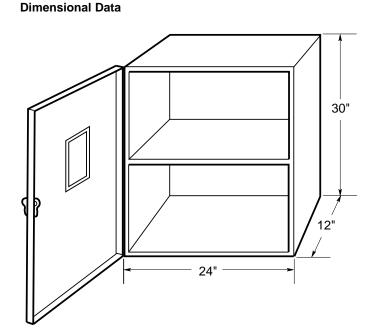

## CATALOG SYMBOL: SFC-FUSE-CAB

- Sturdy storage cabinet that conveniently holds spare fuses.
- Constructed of .080 heavy gauge aluminum for extra strength and durability, yet is 50% lighter than steel.
- Five cubic feet of storage space.
- Locate one or more in strategic locations so you have easy access to needed replacement fuses.
- Cabinet door is equipped with locking handle and cylinder lock.
- Durable baked ASA 61 grey enamel on the cabinet matches most switch-gear and equipment in the electrical service room.
- Mounting holes with key slot 16-inches on center to meet standard 16-inch building studs for easy mounting.